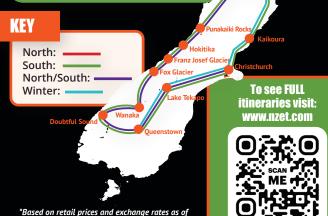

An adventure packed 11 day tour of the spectacular South Island. You'll complete a loop of the South with scenery so stunning, your Instagram feed will explode! This tour includes the opportunity to see seals or swim with wild dolphins in Kaikoura. Visit the stunning Abel Tasman National Park, the 'Wild West Coast' and incredible mountains, lakes and glaciers before an NZET EXCLUSIVE overnight experience on a ship in the unforgettable Doubtful or Milford Sound before spending two mind-blowing adventure days in Queenstown – you'll never want to go home!

#### **SPRING/SUMMER TOUR DATES 2025**

SUN 21/9 – WED 1/10

SUN 21/9 – WED 1/10

MON 22/9 - THURS 2/10

MON 22/9 - THURS 2/10

TUES 23/9 - FRI 3/10

TUES 23/9 - FRI 3/10

SUN 21/9 - SAT 4/10

WED 24/9 - SAT 4/10

SUN 9/11 – WED 19/11

MON 10/11- MON 17/11

MON 1/12 - THURS 11/12

TUE 9/12 - WED 17/12

THU 15/1/26 - THU 22/1/26

EPIC 1 SOUTH ISLAND TOUR' \$2750\*\*

SOUTH ISLAND ADVENTURE 1 \$2750

EPIC 2 SOUTH ISLAND TOUR \$2750

SOUTH ISLAND ADVENTURE 2 \$2750

EPIC 3 SOUTH ISLAND TOUR \$2750

SOUTH ISLAND ADVENTURE 3 \$2750

NORTH SOUTH ADVENTURE COMBO \$3340

NORTH ISLAND DISCOVERY TOUR \$2680

SOUTH ISLAND EXAM BUSTER TOUR